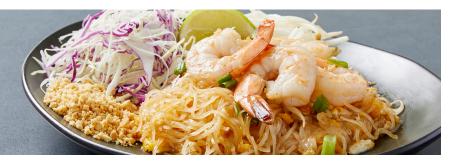

(GF) Gluten free

11.95

| Ю.  | Pad Thai (GF)                                   | 11.95 |
|-----|-------------------------------------------------|-------|
|     | Thin rice noodles, protein, bean sprouts, eggs, |       |
|     | green onion, ground peanuts, tamarind sauce     |       |
| 11. | Pad See-lew                                     | 12.50 |