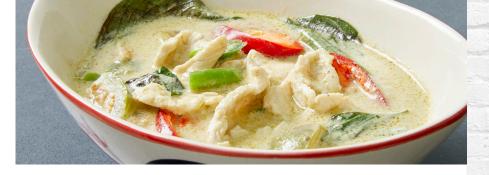

| <b>60. Gaeng Panang (GF)</b><br>Red curry, Thai basil, coconut milk, protein                         | 12.50        |
|------------------------------------------------------------------------------------------------------|--------------|
| <b>61. Gaeng Keow Waan (GF)</b><br>Green curry, Thai eggplant, green beans,<br>coconut milk, protein | 12.50        |
| 62. Gaeng Daeng (GF)                                                                                 | <b>12.50</b> |
| Red curry, bamboo shoots, coconut milk, prot                                                         | ein          |
| <b>63. Gaeng Masaman (GF)</b>                                                                        | <b>11.95</b> |
| Masaman curry, potatoes, coconut milk, pean                                                          | uts, chicken |
| <b>64. Gaeng Pet Ped</b>                                                                             | <b>14.95</b> |
| Red curry, roasted duck, pineapple, tomato, c                                                        | coconut milk |