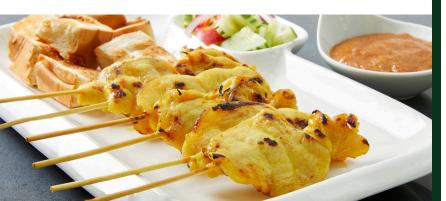

## order online at noblethai.com

**11. Fried Chicken Wings (5)9.95**Thai fried chicken wings, sweet chili sauce

| <b>20. Tom Yum Soup</b><br>Thai hot & sour soup, protein, straw mushrooms<br>lemon grass, lime juice | <b>10.95</b> |
|------------------------------------------------------------------------------------------------------|--------------|
| <b>21. Vegetable Soup</b><br>Mixed vegetables in mild soup                                           | 7.95         |
| <b>22. Wonton Soup</b><br>Chicken wontons, chicken broth                                             | 8.95         |