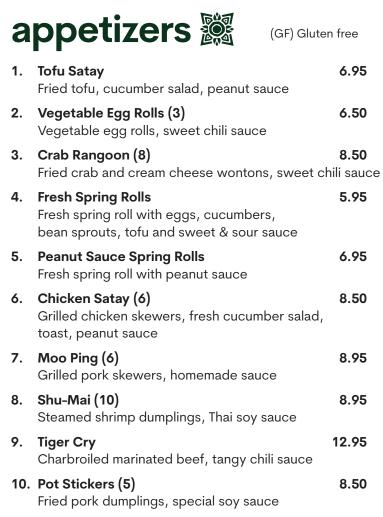

|  |
|-------------------------------------------------------------------------------------------|-------------------|--|
| <b>Mango &amp; Sticky Rice</b> (Seasonal)<br>Sweet mango, sticky rice, sweet coconut milk | 9.95              |  |
| <b>Fried Banana</b><br>Wrapped banana, cream cheese, coconut, hone                        | <b>5.95</b><br>ey |  |
| Coconut Ice Cream (Dine-in only)                                                          | 4.95              |  |
| Thai Iced Tea or Coffee                                                                   | 3.50              |  |
| follow us online @noblethaichicago 👍 👩                                                    |                   |  |



noble thai 1371 W Chicago Ave Chicago, IL 60642



## order online at noblethai.com



**11. Fried Chicken Wings (5)9.95**Thai fried chicken wings, sweet chili sauce





| <b>20. Tom Yum Soup</b><br>Thai hot & sour soup, protein, straw mushrooms<br>lemon grass, lime juice | <b>10.95</b> |
|------------------------------------------------------------------------------------------------------|--------------|
| <b>21. Vegetable Soup</b><br>Mixed vegetables in mild soup                                           | 7.95         |
| <b>22. Wonton Soup</b><br>Chicken wontons, chicken broth                                             | 8.95         |



- 23. Larb (GF) 8.95 Ground chicken, toasted rice powder, sliced onions, Thai chili powder, lime juice
- 24. Yum Woon Sen (GF)9.95Bean thread noodles, ground chicken, sliced onions,<br/>roasted peanuts, Thai dressing
- 25. Som Tum